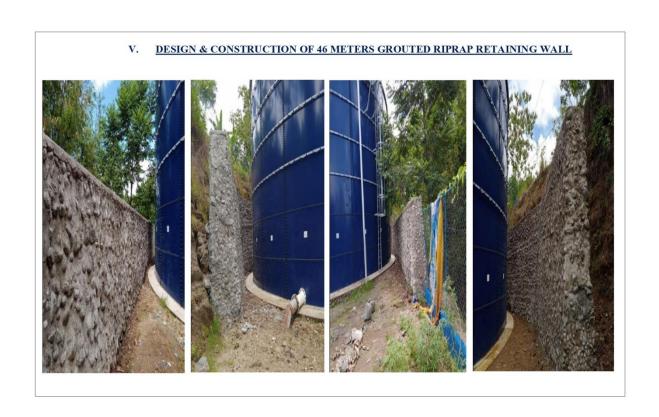

### E. OTHER INFORMATION

- 1. The District had maintained a total of **62,126** linear meter of transmission and distribution pipelines ranging from 50mm  $\Phi$  to 200mm  $\Phi$ .
- 2. The District has implemented the Meter Clustering System to help alleviate water pilferage.
- 3. The District has regularly monitors the Residual Chlorine in various strategic points of its water supply system (Summary of Bacteriological Analysis 2022)
- 4. The District has maintained its established safety programs and standard operating procedure.
- 5. The District has continued implementing the 5% discount for water bill of Senior Citizens
- 6. The District has approved the Gender and Development Budget for CY 2022 incorporated in the Annual BWD Budget
- 7. The District has adopted and implemented the approved Strategic Performance Management System (SPMS)
- 8. The District has religiously paid the principal and interest of its various loans to LWUA.
- 9. The District has implemented pipeline expansion to various areas.
- 10. The District continues to enhance and improve Billing and Collection System
- 11. Construction of Pump Station No. 6 with electro-Mechanical Equipment & Appurtenances.
- 12. Pumping Stations are repaired and renovated.
- 13. New 2000 cu.m. Steel Tank Reservoir Perimeter Fence and Design and construction of 46 meters grouted riprap retaining wall
- 14. New Transmission lines connecting the fill & draw pipes old reservoir
- 15. Installation of Three Phase Electricity Source for Pump Station No. 4  $\&\,5$
- 16. Realignment & installation of Pipelines at Matabao & Brgy. 7 Bridge.
- 17. Acquired Lots & conduct Geo-Resistivity for Proposed PS 7 & 5  $\,$
- 18. On-going project status for proposed PS 7 & 8.