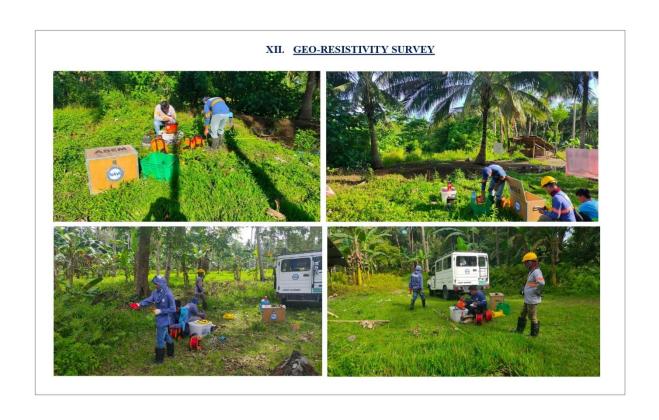

### E. OTHER INFORMATION

- 1. The District had maintained a total of **62,126** linear meter of transmission and distribution pipelines ranging from 50mm  $\Phi$  to 200mm  $\Phi$ .
- 2. The District has implemented the Meter Clustering System to help alleviate water pilferage.
- 3. The District has regularly monitors the Residual Chlorine in various strategic points of its water supply system (Summary of Bacteriological Analysis 2022)
- 4. The District has maintained its established safety programs and standard operating procedure.
- 5. The District has continued implementing the 5% discount for water bill of Senior Citizens
- 6. The District has approved the Gender and Development Budget for CY 2022 incorporated in the Annual BWD Budget
- 7. The District has adopted and implemented the approved Strategic Performance Management System (SPMS)
- 8. The District has religiously paid the principal and interest of its various loans to LWUA.
- 9. The District has implemented pipeline expansion to various areas.
- 10. The District continues to enhance and improve Billing and Collection System
- 11. Construction of Pump Station No. 6 with electro-Mechanical Equipment & Appurtenances.
- 12. Pumping Stations are repaired and renovated.
- 13. New 2000 cu.m. Steel Tank Reservoir Perimeter Fence and Design and construction of 46 meters grouted riprap retaining wall
- 14. New Transmission lines connecting the fill & draw pipes old reservoir
- 15. Installation of Three Phase Electricity Source for Pump Station No. 4  $\&\,5$
- 16. Realignment & installation of Pipelines at Matabao & Brgy. 7 Bridge.
- 17. Acquired Lots & conduct Geo-Resistivity for Proposed PS 7 & 5  $\,$
- 18. On-going project status for proposed PS 7 & 8.