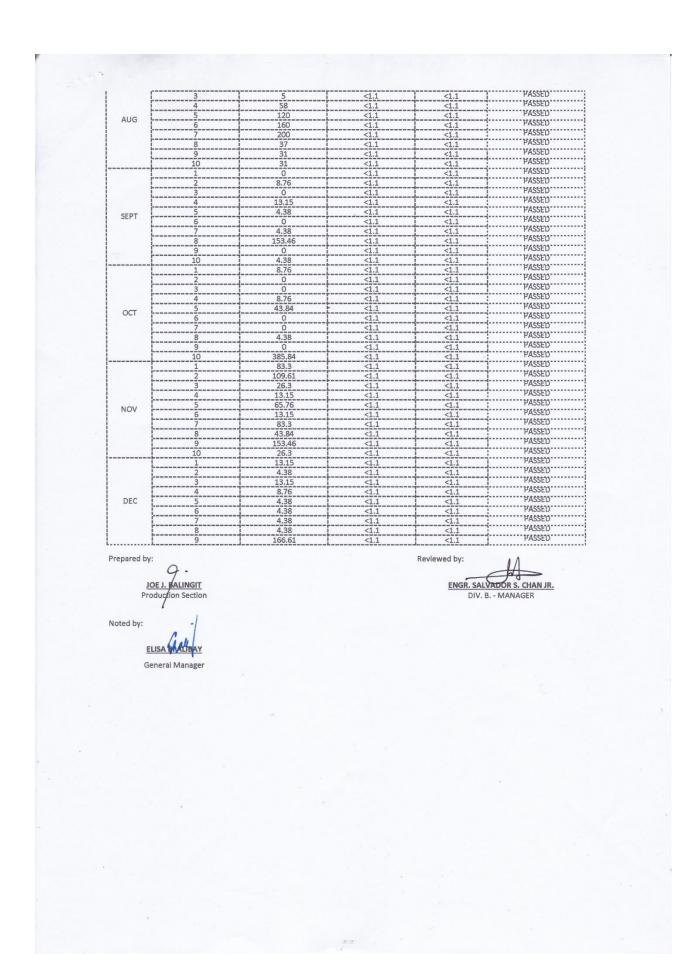

### E. OTHER INFORMATION

- 1. The District had maintained a total of **62,126** linear meter of transmission and distribution pipelines ranging from 50mm  $\Phi$  to 200mm  $\Phi$ .
- 2. The District has implemented the Meter Clustering System to help alleviate water pilferage.
- 3. The District has regularly monitors the Residual Chlorine in various strategic points of its water supply system (Summary of Bacteriological Analysis 2022)
- 4. The District has maintained its established safety programs and standard operating procedure.
- 5. The District has continued implementing the 5% discount for water bill of Senior Citizens
- 6. The District has approved the Gender and Development Budget for CY 2022 incorporated in the Annual BWD Budget
- 7. The District has adopted and implemented the approved Strategic Performance Management System (SPMS)
- 8. The District has religiously paid the principal and interest of its various loans to LWUA.
- 9. The District has implemented pipeline expansion to various areas.
- 10. The District continues to enhance and improve Billing and Collection System
- 11. Construction of Pump Station No. 6 with electro-Mechanical Equipment & Appurtenances.
- 12. Pumping Stations are repaired and renovated.
- 13. New 2000 cu.m. Steel Tank Reservoir Perimeter Fence and Design and construction of 46 meters grouted riprap retaining wall
- 14. New Transmission lines connecting the fill & draw pipes old reservoir
- 15. Installation of Three Phase Electricity Source for Pump Station No. 4  $\&\,5$
- 16. Realignment & installation of Pipelines at Matabao & Brgy. 7 Bridge.
- 17. Acquired Lots & conduct Geo-Resistivity for Proposed PS 7 & 5  $\,$
- 18. On-going project status for proposed PS 7 & 8.