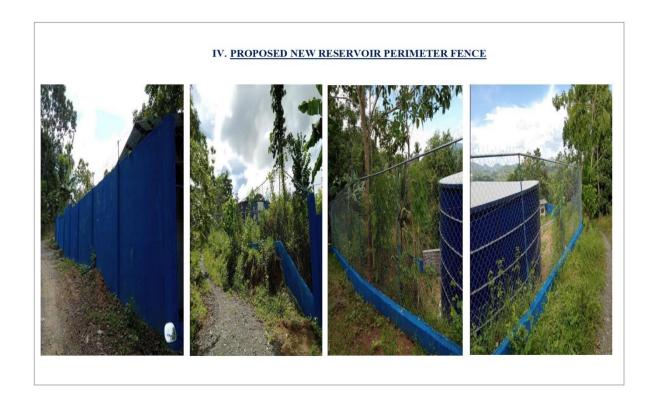

### E. OTHER INFORMATION

- 1. The District had maintained a total of **62,126** linear meter of transmission and distribution pipelines ranging from 50mm  $\Phi$  to 200mm  $\Phi$ .
- 2. The District has implemented the Meter Clustering System to help alleviate water pilferage.
- 3. The District has regularly monitors the Residual Chlorine in various strategic points of its water supply system (Summary of Bacteriological Analysis 2022)
- 4. The District has maintained its established safety programs and standard operating procedure.
- 5. The District has continued implementing the 5% discount for water bill of Senior Citizens
- 6. The District has approved the Gender and Development Budget for CY 2022 incorporated in the Annual BWD Budget
- 7. The District has adopted and implemented the approved Strategic Performance Management System (SPMS)
- 8. The District has religiously paid the principal and interest of its various loans to LWUA.
- 9. The District has implemented pipeline expansion to various areas.
- 10. The District continues to enhance and improve Billing and Collection System
- 11. Construction of Pump Station No. 6 with electro-Mechanical Equipment & Appurtenances.
- 12. Pumping Stations are repaired and renovated.
- 13. New 2000 cu.m. Steel Tank Reservoir Perimeter Fence and Design and construction of 46 meters grouted riprap retaining wall
- 14. New Transmission lines connecting the fill & draw pipes old reservoir
- 15. Installation of Three Phase Electricity Source for Pump Station No. 4  $\&\,5$
- 16. Realignment & installation of Pipelines at Matabao & Brgy. 7 Bridge.
- 17. Acquired Lots & conduct Geo-Resistivity for Proposed PS 7 & 5  $\,$
- 18. On-going project status for proposed PS 7 & 8.