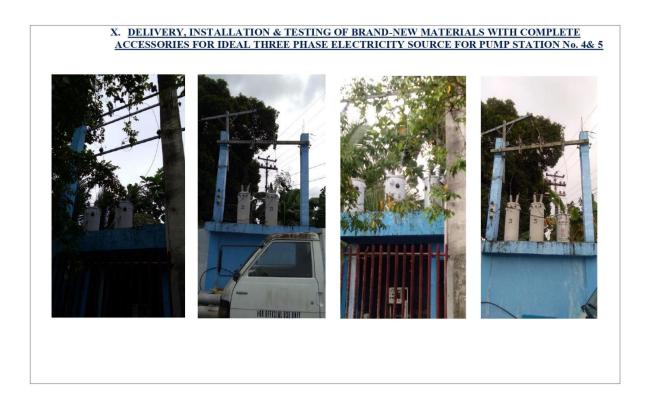

### E. OTHER INFORMATION

- 1. The District had maintained a total of **62,126** linear meter of transmission and distribution pipelines ranging from 50mm  $\Phi$  to 200mm  $\Phi$ .
- 2. The District has implemented the Meter Clustering System to help alleviate water pilferage.
- 3. The District has regularly monitors the Residual Chlorine in various strategic points of its water supply system (Summary of Bacteriological Analysis 2022)
- 4. The District has maintained its established safety programs and standard operating procedure.
- 5. The District has continued implementing the 5% discount for water bill of Senior Citizens
- 6. The District has approved the Gender and Development Budget for CY 2022 incorporated in the Annual BWD Budget
- 7. The District has adopted and implemented the approved Strategic Performance Management System (SPMS)
- 8. The District has religiously paid the principal and interest of its various loans to LWUA.
- 9. The District has implemented pipeline expansion to various areas.
- 10. The District continues to enhance and improve Billing and Collection System
- 11. Construction of Pump Station No. 6 with electro-Mechanical Equipment & Appurtenances.
- 12. Pumping Stations are repaired and renovated.
- 13. New 2000 cu.m. Steel Tank Reservoir Perimeter Fence and Design and construction of 46 meters grouted riprap retaining wall
- 14. New Transmission lines connecting the fill & draw pipes old reservoir
- 15. Installation of Three Phase Electricity Source for Pump Station No. 4  $\&\,5$
- 16. Realignment & installation of Pipelines at Matabao & Brgy. 7 Bridge.
- 17. Acquired Lots & conduct Geo-Resistivity for Proposed PS 7 & 5  $\,$
- 18. On-going project status for proposed PS 7 & 8.