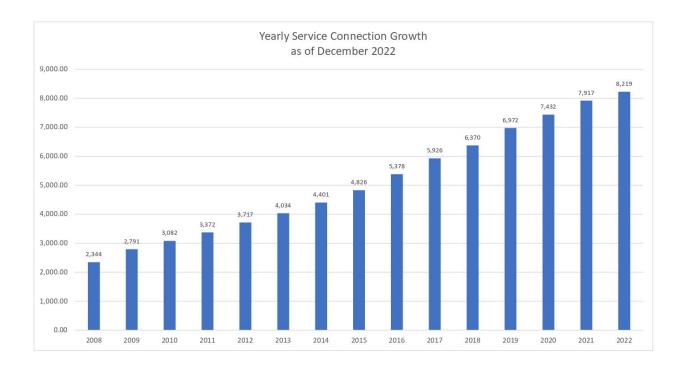

| How many of these pumps does the District have in its system?                                                                                               | 6                 |
|-------------------------------------------------------------------------------------------------------------------------------------------------------------|-------------------|
| How many of these pumps are operational?                                                                                                                    | 4                 |
| now many of these pumps are operational:                                                                                                                    |                   |
| D. OPERATIONAL                                                                                                                                              |                   |
| 1. Total water production during the year in cubic metes                                                                                                    | 1,910,920.77      |
| (Annex J-Summary of Water Production and Consumption)                                                                                                       | Annex J           |
| Total water billed in cubic meters                                                                                                                          | 1,473,558         |
| Average per capita consumption in lpcd                                                                                                                      |                   |
| 2. Attach list of Water Sources (Annex K-WD Water Sources)                                                                                                  | Annex K           |
| 3. Is the District provided with measuring devices to measure their water                                                                                   |                   |
| production? (Yes or No)                                                                                                                                     | Yes               |
| If yes, what type?                                                                                                                                          | Analog Flowmeters |
| If not, how do you measure productions                                                                                                                      |                   |
| 4. As of year's end, the District has the following existing service connection and                                                                         |                   |
| related information. (Annex L-Service Connection Growth)                                                                                                    | Annex L           |
| a. Total number of existing connections (Active & Inactive Connection)                                                                                      | 8,223             |
| b. Number of Active Connections                                                                                                                             | 7,398             |
| c. Number of Metered Connections                                                                                                                            | 7,398             |
| 1. With functioning meters                                                                                                                                  | 7,398             |
| 2. With non-functioning meters                                                                                                                              | n/a               |
| d. Number of flat rate connections                                                                                                                          | n/a               |
| e. Number of connections regularly billed                                                                                                                   | 7,398             |
| f. Number of delinquent concessionaires                                                                                                                     |                   |
| g. Average number of customers per connections (HH)                                                                                                         | 5                 |
| 5. Estimated population of district service areas                                                                                                           | 61,614            |
| a. Estimated population served by utility whether fully or partially                                                                                        | 36,639            |
| 6. Because of inadequate facilities, the District had to provide partial service in accordance with the following average length of time each 24-hours day: |                   |
| a. Less than 6 hours                                                                                                                                        |                   |
| service                                                                                                                                                     | n/a               |
| b. 7-12 hours service                                                                                                                                       | n/a               |
| c. 13-18 hours service                                                                                                                                      | n/a               |
| d. 19-24 hours service                                                                                                                                      | n/a               |
| (Not: You may vary the number of hours as may be necessary to suit actual conditions)                                                                       |                   |
| 7. Attach list of major equipment and machinery (with an initial cost of at least                                                                           | AnnovAd           |
| P 10,000.00 including pertinent information). (Annex M-List of Major Equipment)                                                                             | Annex M           |
| 8. Does the District keep written record of request for service? (Yes or No)                                                                                |                   |
| a. Does the record show the date when such requests were made and the nature                                                                                |                   |
| of the service requested (Yes or No)                                                                                                                        | Yes               |