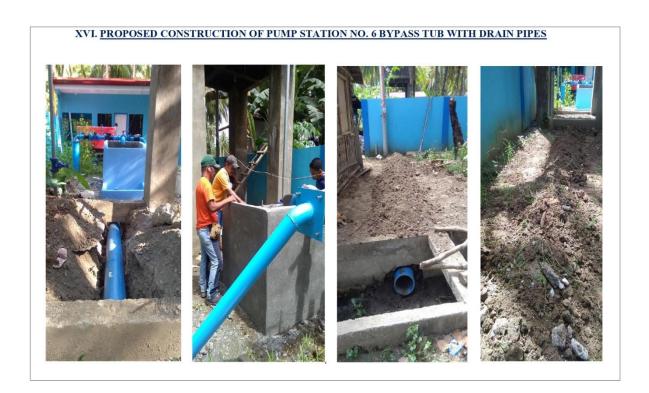

### E. OTHER INFORMATION

- 1. The District had maintained a total of **62,126** linear meter of transmission and distribution pipelines ranging from 50mm  $\Phi$  to 200mm  $\Phi$ .
- 2. The District has implemented the Meter Clustering System to help alleviate water pilferage.
- 3. The District has regularly monitors the Residual Chlorine in various strategic points of its water supply system (Summary of Bacteriological Analysis 2022)
- 4. The District has maintained its established safety programs and standard operating procedure.
- 5. The District has continued implementing the 5% discount for water bill of Senior Citizens
- 6. The District has approved the Gender and Development Budget for CY 2022 incorporated in the Annual BWD Budget
- 7. The District has adopted and implemented the approved Strategic Performance Management System (SPMS)
- 8. The District has religiously paid the principal and interest of its various loans to LWUA.
- 9. The District has implemented pipeline expansion to various areas.
- 10. The District continues to enhance and improve Billing and Collection System
- 11. Construction of Pump Station No. 6 with electro-Mechanical Equipment & Appurtenances.
- 12. Pumping Stations are repaired and renovated.
- 13. New 2000 cu.m. Steel Tank Reservoir Perimeter Fence and Design and construction of 46 meters grouted riprap retaining wall
- 14. New Transmission lines connecting the fill & draw pipes old reservoir
- 15. Installation of Three Phase Electricity Source for Pump Station No. 4  $\&\,5$
- 16. Realignment & installation of Pipelines at Matabao & Brgy. 7 Bridge.
- 17. Acquired Lots & conduct Geo-Resistivity for Proposed PS 7 & 5  $\,$
- 18. On-going project status for proposed PS 7 & 8.