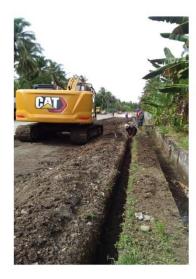

### E. OTHER INFORMATION

- 1. The District had maintained a total of **62,126** linear meter of transmission and distribution pipelines ranging from 50mm  $\Phi$  to 200mm  $\Phi$ .
- 2. The District has implemented the Meter Clustering System to help alleviate water pilferage.
- 3. The District has regularly monitors the Residual Chlorine in various strategic points of its water supply system (Summary of Bacteriological Analysis 2022)
- 4. The District has maintained its established safety programs and standard operating procedure.
- 5. The District has continued implementing the 5% discount for water bill of Senior Citizens
- 6. The District has approved the Gender and Development Budget for CY 2022 incorporated in the Annual BWD Budget
- 7. The District has adopted and implemented the approved Strategic Performance Management System (SPMS)
- 8. The District has religiously paid the principal and interest of its various loans to LWUA.
- 9. The District has implemented pipeline expansion to various areas.
- 10. The District continues to enhance and improve Billing and Collection System
- 11. Construction of Pump Station No. 6 with electro-Mechanical Equipment & Appurtenances.
- 12. Pumping Stations are repaired and renovated.
- 13. New 2000 cu.m. Steel Tank Reservoir Perimeter Fence and Design and construction of 46 meters grouted riprap retaining wall
- 14. New Transmission lines connecting the fill & draw pipes old reservoir
- 15. Installation of Three Phase Electricity Source for Pump Station No. 4  $\&\,5$
- 16. Realignment & installation of Pipelines at Matabao & Brgy. 7 Bridge.
- 17. Acquired Lots & conduct Geo-Resistivity for Proposed PS 7 & 5  $\,$
- 18. On-going project status for proposed PS 7 & 8.