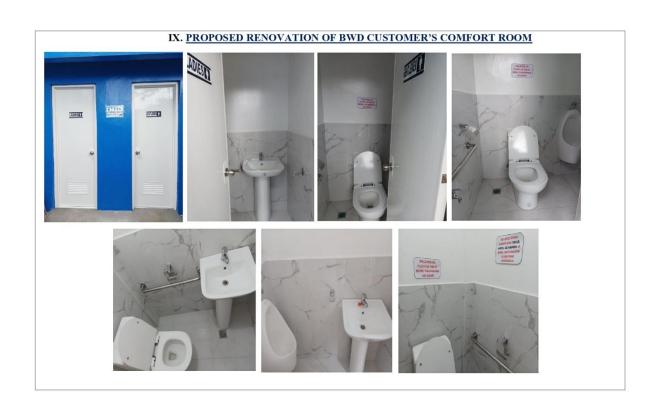

### E. OTHER INFORMATION

- 1. The District had maintained a total of **62,126** linear meter of transmission and distribution pipelines ranging from 50mm  $\Phi$  to 200mm  $\Phi$ .
- 2. The District has implemented the Meter Clustering System to help alleviate water pilferage.
- 3. The District has regularly monitors the Residual Chlorine in various strategic points of its water supply system (Summary of Bacteriological Analysis 2022)
- 4. The District has maintained its established safety programs and standard operating procedure.
- 5. The District has continued implementing the 5% discount for water bill of Senior Citizens
- 6. The District has approved the Gender and Development Budget for CY 2022 incorporated in the Annual BWD Budget
- 7. The District has adopted and implemented the approved Strategic Performance Management System (SPMS)
- 8. The District has religiously paid the principal and interest of its various loans to LWUA.
- 9. The District has implemented pipeline expansion to various areas.
- 10. The District continues to enhance and improve Billing and Collection System
- 11. Construction of Pump Station No. 6 with electro-Mechanical Equipment & Appurtenances.
- 12. Pumping Stations are repaired and renovated.
- 13. New 2000 cu.m. Steel Tank Reservoir Perimeter Fence and Design and construction of 46 meters grouted riprap retaining wall
- 14. New Transmission lines connecting the fill & draw pipes old reservoir
- 15. Installation of Three Phase Electricity Source for Pump Station No. 4  $\&\,5$
- 16. Realignment & installation of Pipelines at Matabao & Brgy. 7 Bridge.
- 17. Acquired Lots & conduct Geo-Resistivity for Proposed PS 7 & 5  $\,$
- 18. On-going project status for proposed PS 7 & 8.